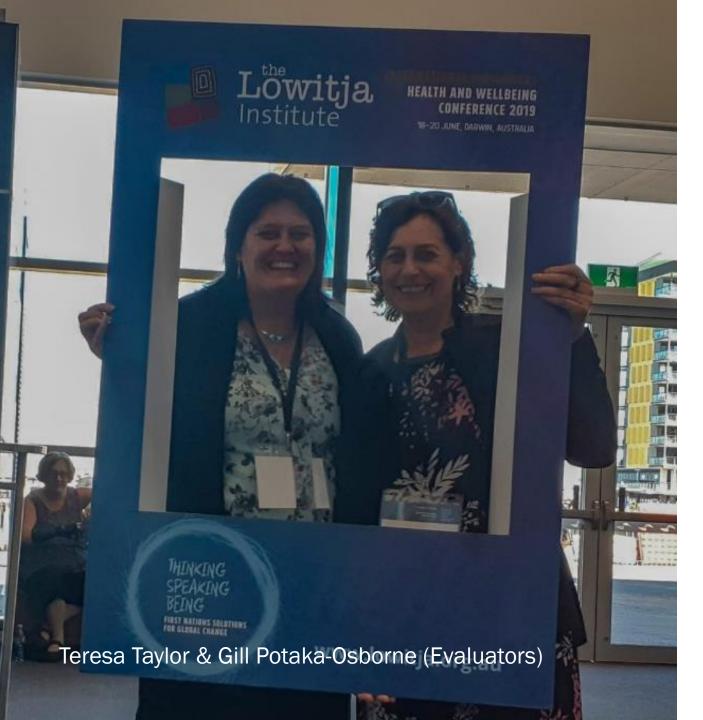

## **Presentation at AES 2019**

Teresa Taylor, Gill Potaka-Osborne: Whakauae Research for Māori Health and Development

We acknowledge the Australian Aboriginal and Torres Strait Islander peoples of this nation. We acknowledge the Traditional Custodians of the lands in which we conduct our 2019 conference, the Gadigal of the Eora Nation. We pay our respects to ancestors and Elders, past and present. Whakauae Research Services acknowledges the unique cultural and spiritual relationships to the land, waters and seas.