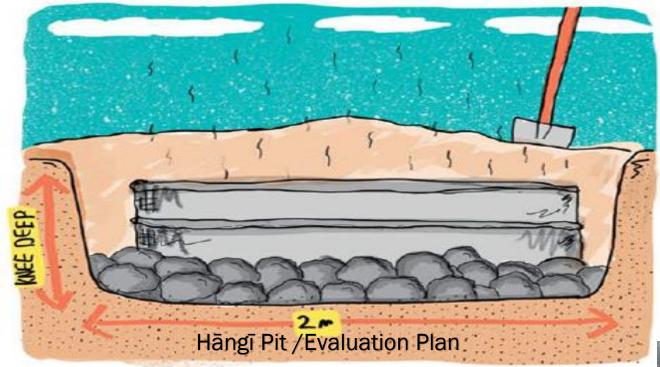

Hāngi is the name given to one of New Zealand's oldest traditions.

It is a customary Maori cooking method that involves preparing food in an underground pit oven.

This presentation will teach you both how to make a hāngi and deliver a successful evaluation.

### HĀNGĪ LOGIC MODEL

Earth covering

Overarching Kaupapa Māori approach

Wet sacks

Western paradigms

Methods

Wet tablecloths and muslin

Wire baskets (vegetables)

Wire baskets (meat)

Hot stones – Hot ashes

Analysis of completion