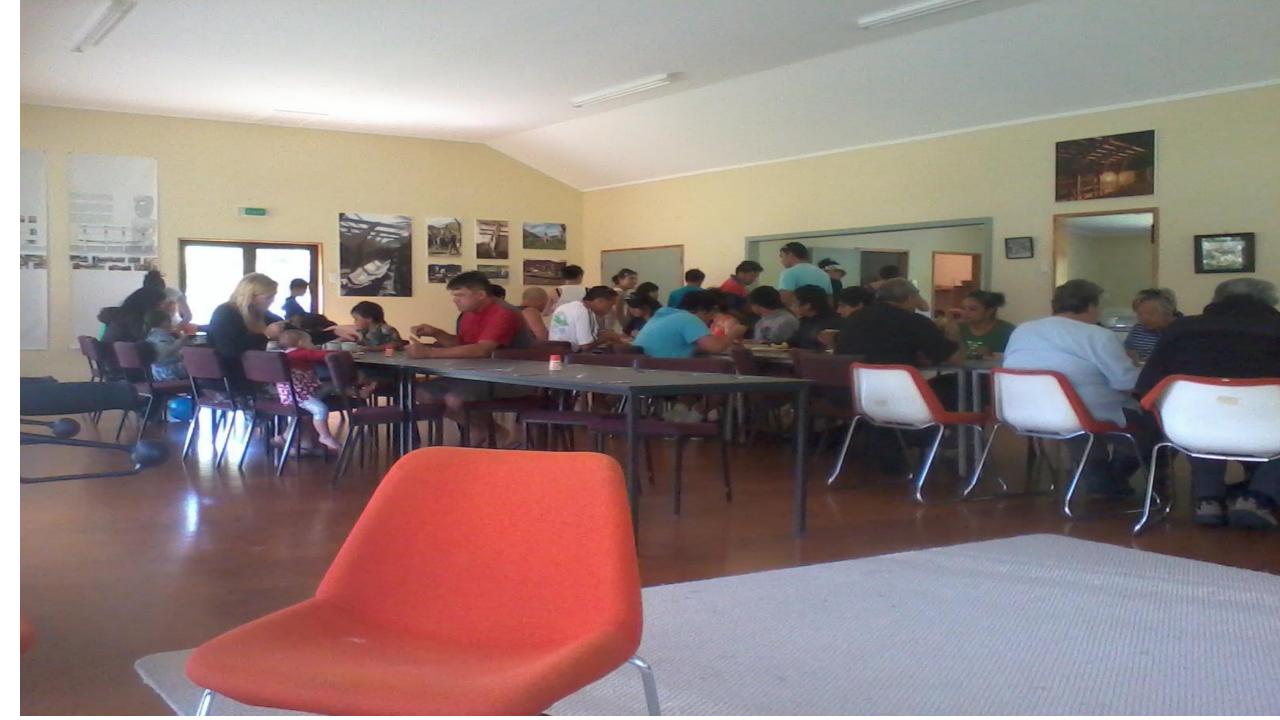

Hāngi is the name given to one of New Zealand's oldest traditions.

It is a customary Maori cooking method that involves preparing food in an underground pit oven.

This presentation will teach you both how to make a hāngi and deliver a successful evaluation.