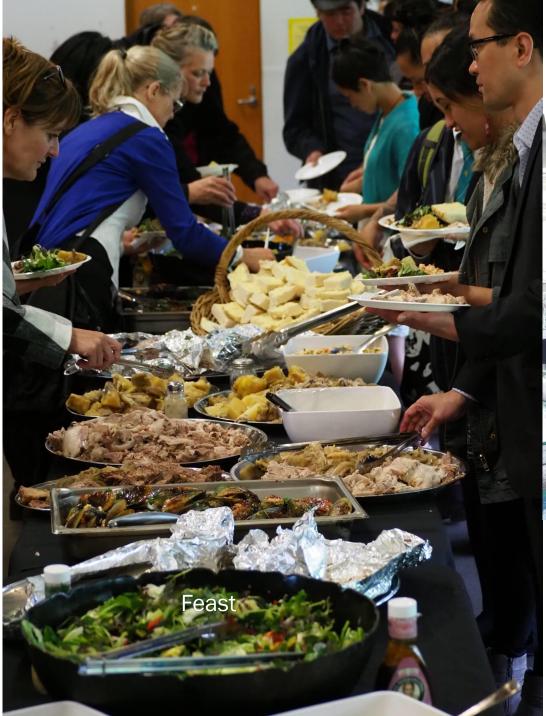

Hāngi is the name given to one of New Zealand's oldest traditions.

It is a customary Maori cooking method that involves preparing food in an underground pit oven.

This presentation will teach you both how to make a hāngi and deliver a successful evaluation.