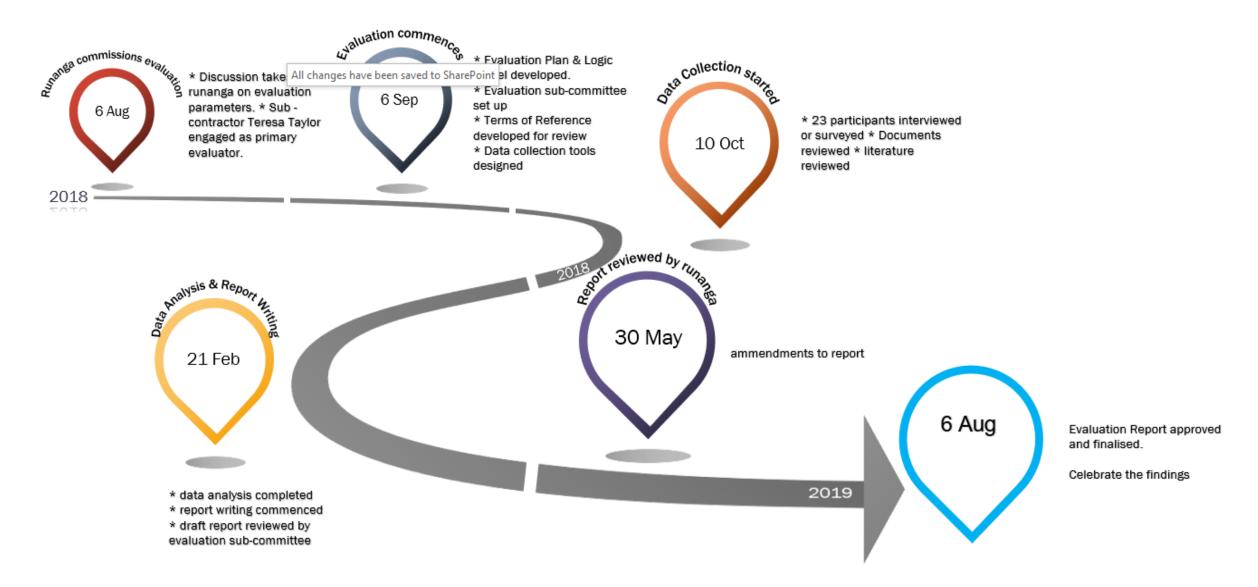

## **EVALUATION TIMEFRAME**

Problem statement: Ngāti Hauiti is struggling to entice and secure a sustainable pool of capable and committed members to help rebuild and sustain Ngāti Hauiti culture, economy & society. Te Rūnanga o Ngāti Hauiti have determined that intervention is required to secure new inputs and new leadership to build upon the work that has been done already and to take Ngāti Hauiti to a secure future. Succession is not occurring naturally, so intervention is required to stimulate and create succession.

Goal: In response the runanga has developed a succession plan and intervention – He Whetu Arataki (the guiding star) to grow a pool of capable Ngāti Hauiti leaders across cultural, social, environmental and economic domains