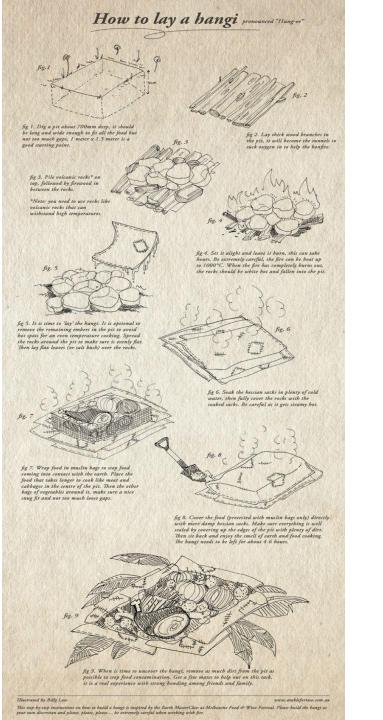

Hāngi is the name given to one of New Zealand's oldest traditions.

It is a customary Maori cooking method that involves preparing food in an underground pit oven.

This presentation will teach you both how to make a hāngi and deliver a successful evaluation.