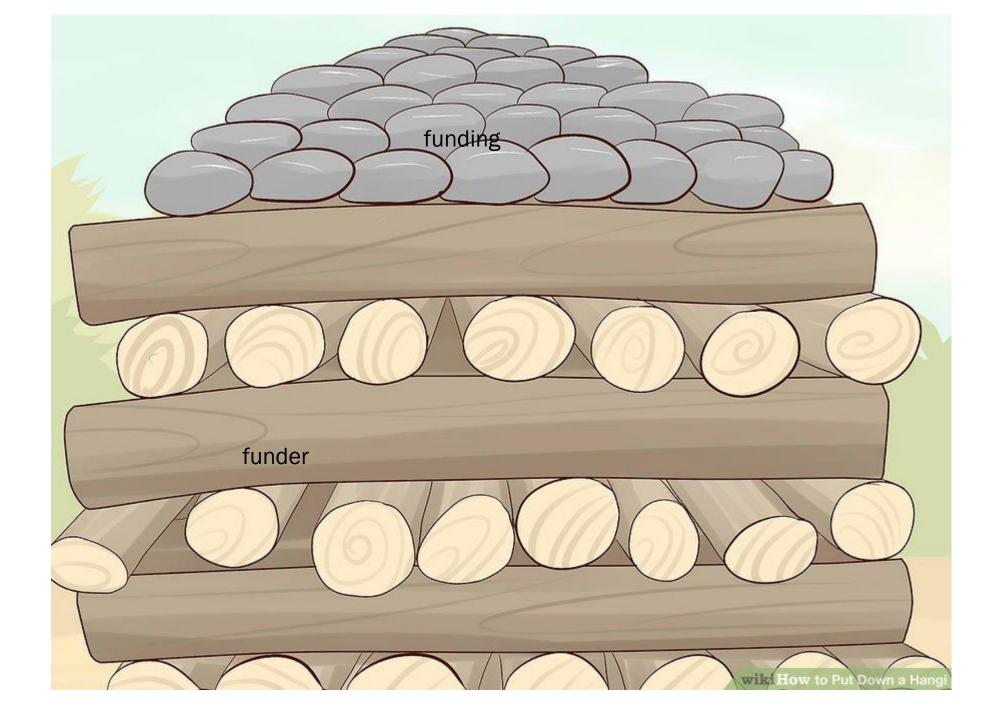

### HĀNGĪ LOGIC MODEL

Earth covering

Overarching Kaupapa Māori approach

Wet sacks

Western paradigms

Methods

Wet tablecloths and muslin

Wire baskets (vegetables)

Wire baskets (meat)

Hot stones – Hot ashes

Analysis of completion